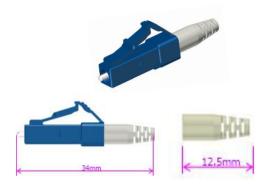

### Parameter:

| Connector            | Ferrule Type | Housing               | Boot Type | Boot Length | Boot Color |
|----------------------|--------------|-----------------------|-----------|-------------|------------|
| Pre-assemble Simplex | SM:125.5µm   | SM:Blue               | 2.0mm     | 12.5mm      | White      |
|                      | MM:127μm     | SM:Green              | 3.0mm     | 15.6mm      | Blue       |
|                      | SM:125μm     | MM:Beige              |           | 14.8mm      | Red        |
|                      | MM:144µm     | MM OM3:Aqua           |           | 19.2mm      | Black      |
|                      |              | MM OM4:Heather Violet |           | 20.5mm      | Yellow     |
|                      |              | MM OM5:Lemon Yellow   |           |             |            |