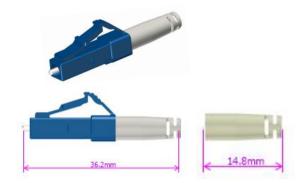

### Parameter:

| Connector            | Ferrule Type | Housing               | Boot Type | Boot Length | Boot Color |
|----------------------|--------------|-----------------------|-----------|-------------|------------|
| Pre-assemble Simplex | SM:125.5µm   | SM:Blue               | 2.0mm     | 12.5mm      | White      |
|                      | MM:127μm     | SM:Green              | 3.0mm     | 15.6mm      | Blue       |
|                      | SM:125μm     | MM:Beige              |           | 14.8mm      | Red        |
|                      | MM:144µm     | MM OM3:Aqua           |           | 19.2mm      | Black      |
|                      |              | MM OM4:Heather Violet |           | 20.5mm      | Yellow     |
|                      |              | MM OM5:Lemon Yellow   |           |             |            |