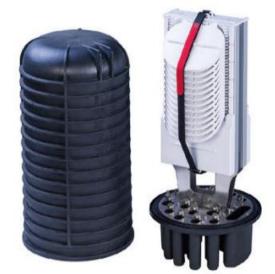

## Description

- 4 branch ports for Φ 14~20mm cable.
  12 branch ports for Φ 8~16mm cable.
  1 port for Φ 10~25mm uncut cable.
- Bundle cable capacity:12-360F,could be installed with 30 trays.With max capacity 12F for each one or 60 trays,with max capacity 6F for each.
- Splice tray could be replaced with splitter tray, each tray could be installed with 2×1:4 and 1×1:8 micro type splitter.
- Protection grade: IP68
- Installed method:Aerial,wall mounting,direct burial,etc.
- Mechanical seal for the box, and the heat shrink seal for cable ports. Good sealing performance.
- Many different types of splice trays as options.
- Size: 500\*Φ270mm
- Weight:7.5-8.5kg
- Inner carton size:650\*315\*285mm(1 pcs)